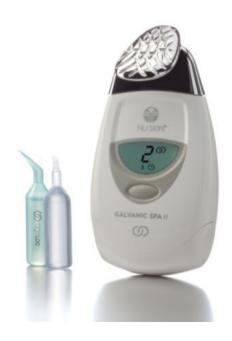

# ageLOC™ Galvanic Spa

#### ageLOC Facial Pack RMB3,880(NRSV=2,500)

| • ageLOC™ Galvanic Spa                                      | 1 |
|-------------------------------------------------------------|---|
| • ageLOC™ Facial Gels                                       | 6 |
| • Tru Face™ Line Corrector                                  | 2 |
| <ul> <li>Nu Skin and Pharmanex Product Catalogue</li> </ul> | 1 |
| • Training pass                                             | 1 |

## ageLOC™ Galvanic Spa