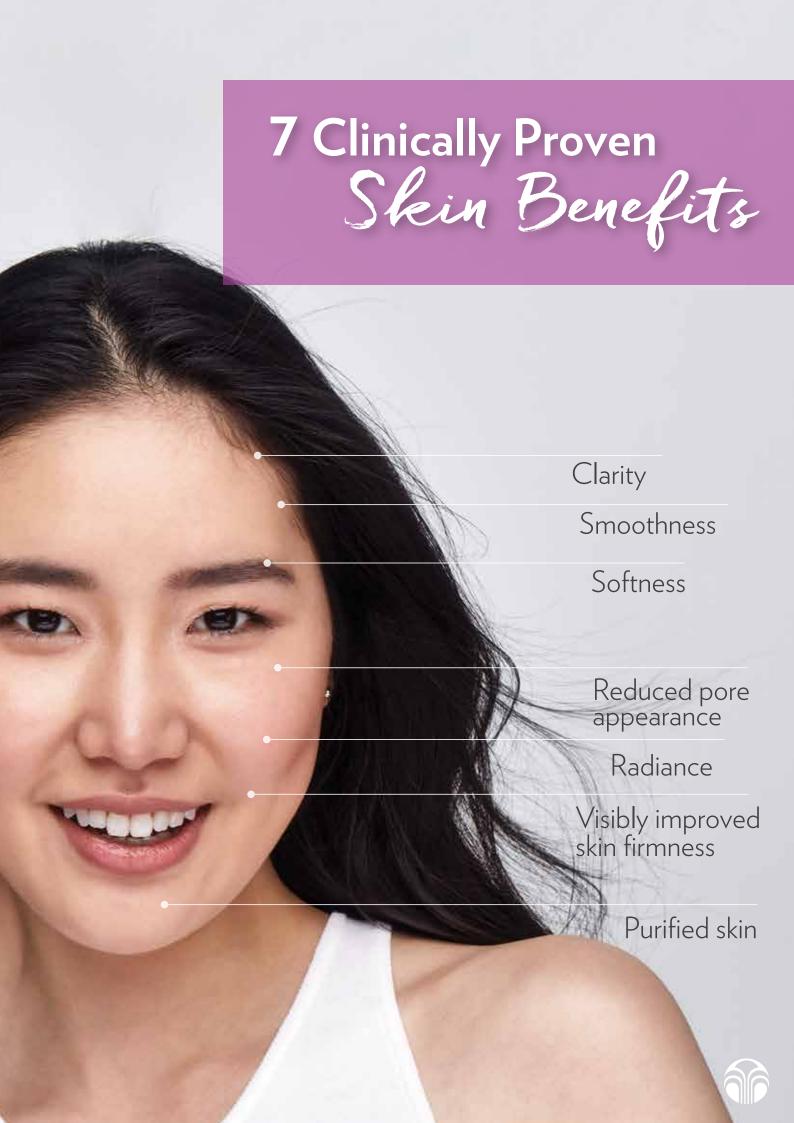

# Why You'll Love It

1 device, 2 minutes, 7 skin benefits.

Delivers brighter, healthier, more youthful-looking skin.

Skin feels softer and smoother after just one use.

Removes dead skin and promotes dynamic skin renewal.

**Texture** 

Pore appearance

When used with ageLOC LumiSpa Activating Cleansers, it maximizes the skin perfecting and cleansing benefits of the device.

NOW, THAT'S HOW YOU GLOW LIKE A PRO!