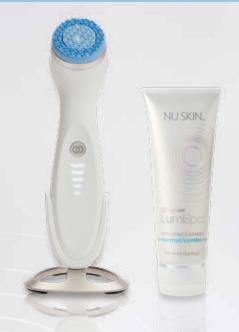

## Say Hello to ageLOC LumiSpa iO, your skin's coach.

The ageLOC LumiSpa iO system is a smart one-of-a-kind beauty device with intelligent coaching that helps you personalize your skincare regimens, through the Nu Skin Vera app.

# The Complete ageLOC LumiSpa iO System

Your starter pack to glowing like a pro

5 ageLOC LumiSpa Activating Cleansers designed for different skin types, proven to maximize the skin-perfecting and cleansing benefits when used with LumiSpa iO.