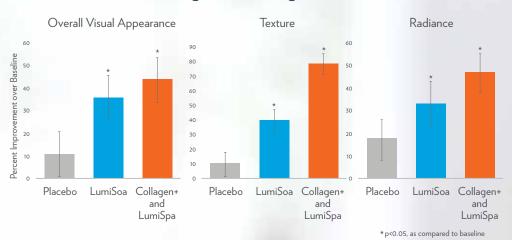

# Proven to be Better Together

Proven holistic beauty, inside and out with Inner Focus<sup>™</sup> Collagen Plus.

In a clinical study, taking Inner Focus<sup>™</sup> Collagen Plus prepares the skin for improved results and is clinically proven to nearly double the visible texture benefits compared to a LumiSpa iO regimen alone.

#### Dermatologist Grading at 4th Month

43% visual improvement in overall appearance

79% improvement in texture

47% improvement in skin radiance