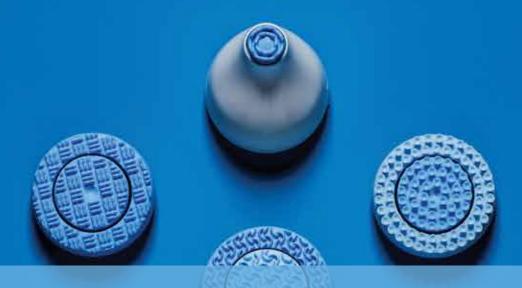

# The Complete ageLOC LumiSpa iO System

Your starter pack to glowing like a pro

5 ageLOC LumiSpa Activating Cleansers designed for different skin types, proven to maximize the skin-perfecting and cleansing benefits when used with LumiSpa iO.

Normal/Combo

Oily

Dry

Sensitive

Blemish Prone

Personalize your skincare needs with 3 treatment heads!

Normal

Our universal treatment head suitable for most skin types.

#### Firm

Delivers a more vigorous cleansing experience and is most suitable for individuals with oily skin or individuals who tend to have more resilient skin.

#### Gentle

Delivers a thorough but gentle cleansing experience and is most suitable for individuals with sensitive or easily irritated skin.

Improve the appearance delicate skin around the eye around with