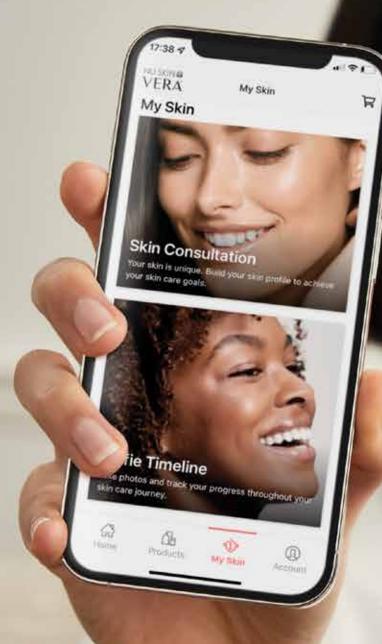

## Witness your Transformation

A selfie timeline to see your skin's progress over time—fast results week-to-week, month-to-month, or any day in between.

Reorder reminders so you don't run out.

Weekly usage trends, insights, and schedule reminders to keep you on beauty task.