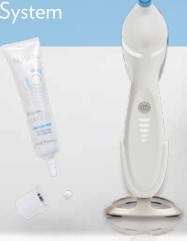

## Say Hello to ageLOC LumiSpa iO, your skin's coach.

The ageLOC LumiSpa iO system is a smart one-of-a-kind beauty device with intelligent coaching that helps you personalize your skincare regimens, through the Nu Skin Vera app.

# The Complete ageLOC LumiSpa iO System

Your starter pack to glowing like a pro

5 ageLOC LumiSpa Activating Cleansers designed for different skin types, proven to maximize the skin-perfecting and cleansing benefits when used with LumiSpa iO.

Normal/Combo

Oily

Dry

Sensitive

Blemish Prone

Personalize your skincare needs with 3 treatment heads!

Normal

Our universal treatment head suitable for most skin types.