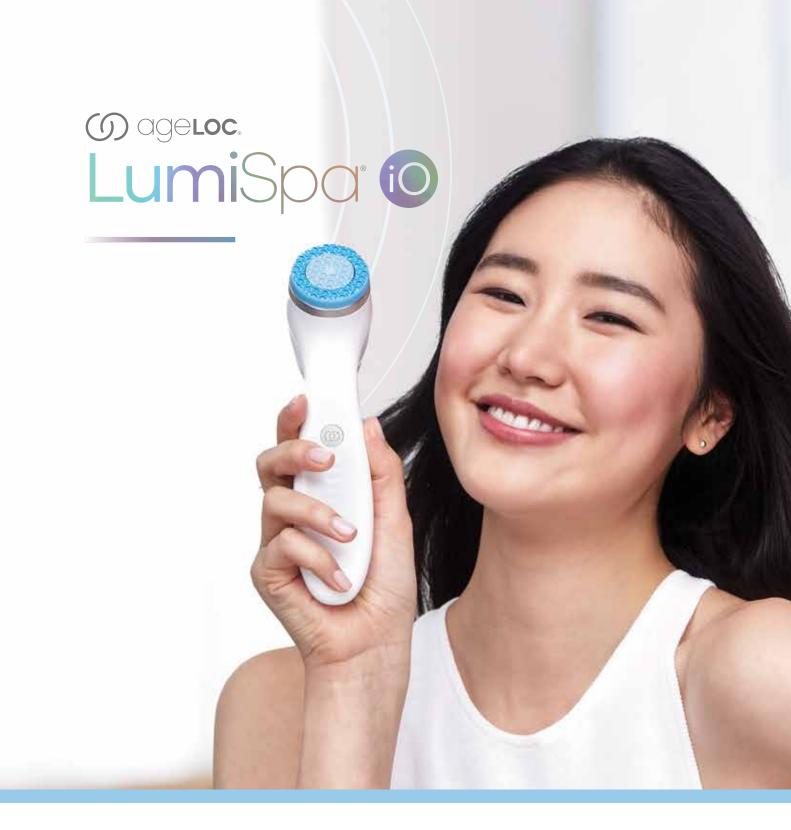

## Say Hello to ageLOC LumiSpa iO, your skin's coach.

The ageLOC LumiSpa iO system is a smart one-of-a-kind beauty device with intelligent coaching that helps you personalize your skincare regimens, through the Nu Skin Vera app.

In just two minutes, twice a day, you'll experience gorgeous, glowing, selfie-ready skin!

That's the power of personalization and beauty of connectivity!