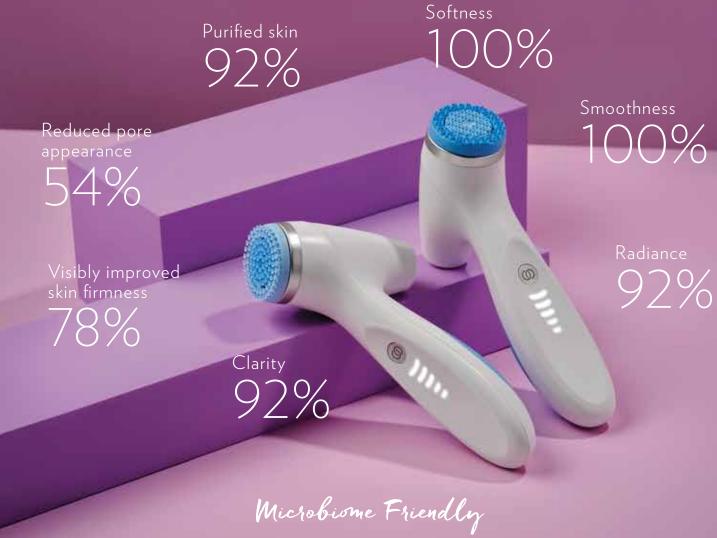

## Proven Demonstrable Results

## Skin benefits!

In a 12-week clinical study, clinical grading noted that 100% of the subjects who used ageLOC LumiSpa iO experienced improvements in the skin.

A third-party clinical research organization was commissioned to conduct an investigative research study to understand the impact of the ageLOC LumiSpa iO system on the facial skin's microbiome.